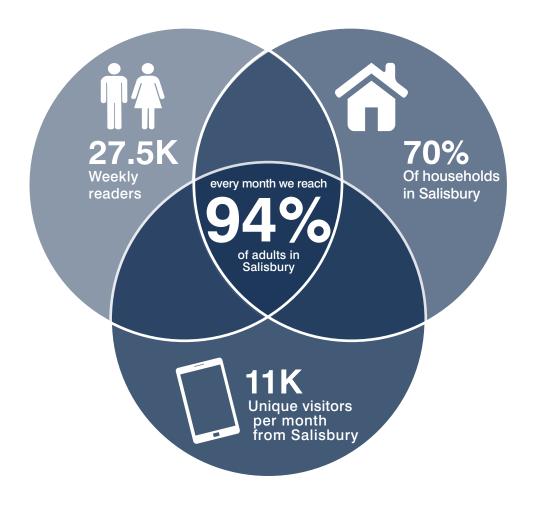

## -LOW COST, BROAD REACH, DEEP INFLUENCE LOCATED IN SALISBURY, MD

Targeting Salisbury, Maryland with the Salisbury Indedpendent and FromBaytoBay.com

of households in our coverage area.

Salisbury Independent can be picked up at more than 150 locations.