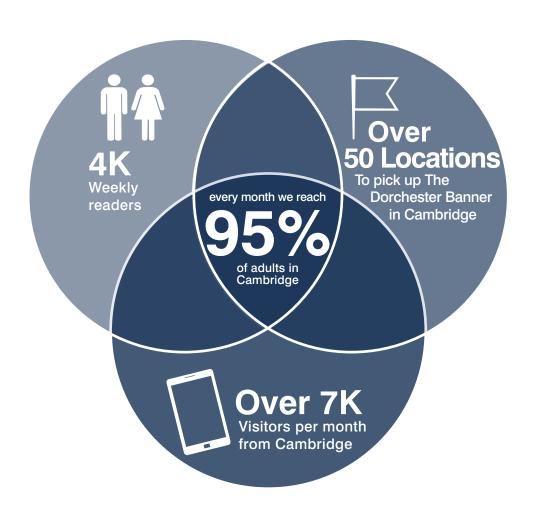

## **IMPACT – DORCHESTER COUNTY**

# LOW COST, BROAD REACH, DEEP INFLUENCE LOCATED IN CAMBRIDGE, MD

Targeting Cambridge, MD with the Dorchester Banner and FromBaytoBay.com

Receive the Dorchester Banner at least once a month.

Dorchester Banner can be picked up at more than 50 locations in Dorchester County.