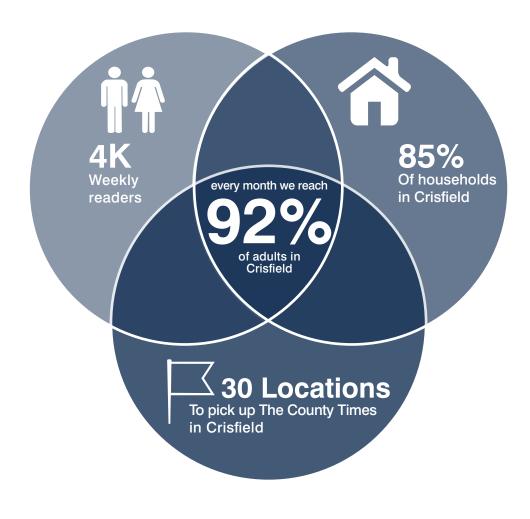

## **IMPACT - SOMERSET COUNTY**

-LOW COST, BROAD REACH, DEEP INFLUENCE LOCATED IN CRISFIELD, MD

Targeting Crisfield, Maryland with the County Times and FromBaytoBay.com