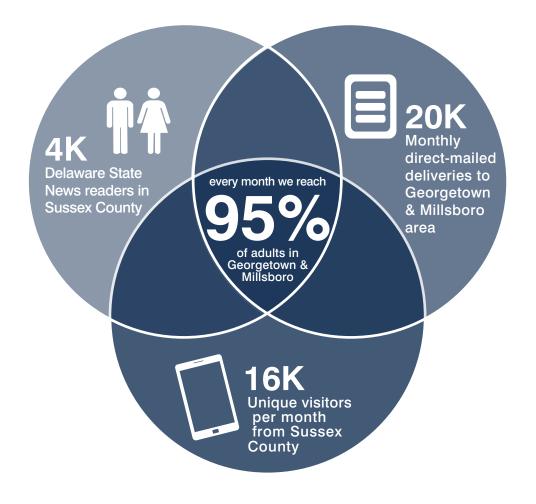

## IMPACT - SUSSEX COUNTY

# LOW COST, BROAD REACH, DEEP INFLUENCE LOCATED IN MILLSBORO AND GEORGETOWN

Targeting Sussex County, Delaware with the Sussex Post, Delaware State News, and FromBaytoBay.com

in Millsboro and Georgetown receive the Sussex Post every month.

Delaware State News can be picked up at more than 50 locations in Sussex County.