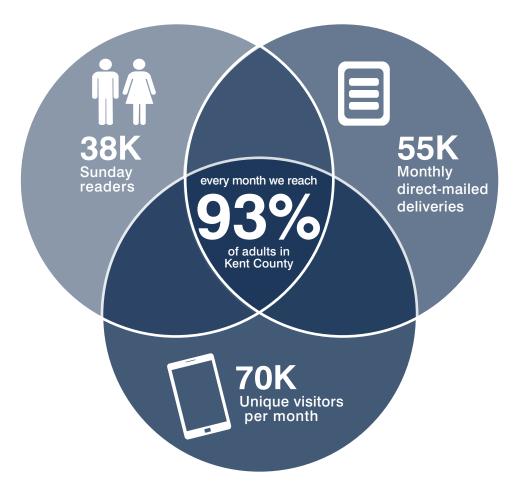

in Kent County receive at least one of our publications every month

\$58,775
Median Income
of households in our
coverage area.

The Delaware State News can be picked up at more than 300 locations in Kent County.