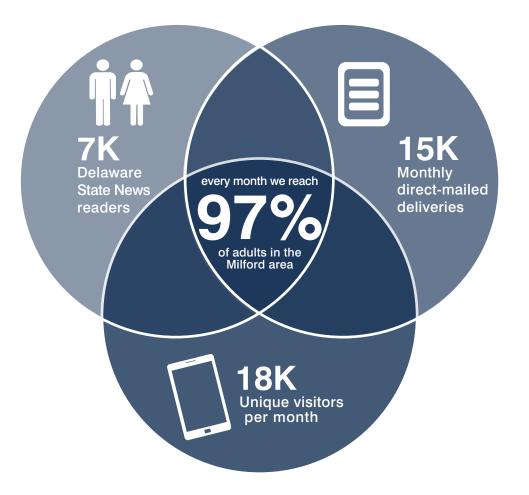

## **IMPACT – MILFORD AREA**

# LOW COST, BROAD REACH, DEEP INFLUENCE LOCATED IN MILFORD DELAWARE

Targeting Milford, Harrington and Felton with the Delaware State News, Milford Chronicle, and FromBaytoBay.com

In the area receive at least one of our publications every month.

\$52,576
Median Income
of households in our
coverage area.

Delaware State News can be picked up at more than 50 locations.